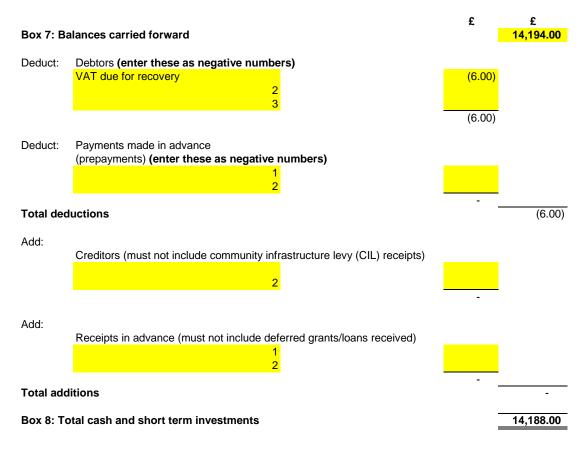

## Reconciliation between Box 7 and Box 8 in Section 2 - pro forma

(applies to Accounting Statements prepared on an income and expenditure basis only)

Please complete the highlighted boxes. Name of smaller authority:

| Didmarton Parish Council |  |
|--------------------------|--|
|                          |  |

County area (local councils and parish meetings only):

There should only be a difference between Box 7 and Box 8 where the Accounting Statements (Section 2 of the AGAR) have been prepared on an income and expenditure basis and there have been adjustments for debtors/prepayments and creditors/receipts in advance at the year end. Please provide details of the year end adjustments, showing how the net difference between them is equal to the difference between Boxes 7 and 8.